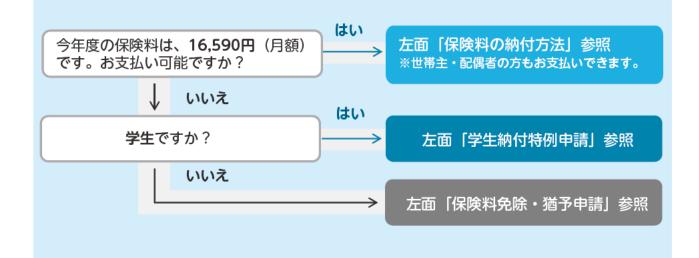

### 20歳になったら国民年金

- ・20歳以上60歳未満の学生・農林漁業者・自営業者・無職の方等(国民年金 第1号被保険者)は、国民年金に加入することが義務づけられています。
- ・20歳になった方には、日本年金機構から、「国民年金加入のお知らせ」や 納付書等により、国民年金に加入したことをお知らせします。
- ・公的年金制度は、老後や障害を負ったときに、働いている世代みんなで支 えようという考えで作られた仕組みです。
- ・若いときに公的年金制度に加入して、保険料を納め続けることで、老後 や、病気やけがで障害が残ったとき、家族の働き手が亡くなったときに、 年金を受け取ることができます。
- ・原則として、保険料を納めなければ年金を受け取ることができません。し かし、所得が低く保険料を納めることが困難な方のために保険料免除制度 があります。

### 国民年金保険料の納付方法

国民年金保険料は支払方法が選べます!

(1)納付書

(2)口座振替

(3) クレジット

- ●保険料を早めに納めること(前納)により、保険料が割引になります。
  - \*前納制度と口座振替をセットにすることで、さらに割引になります。
  - \*20歳到達月からの前納を希望する場合は、お早めに年金事務所へご連絡ください。
- ●定額の保険料に月額400円の付加保険料を上乗せして納めると、将来の老齢基礎年金に付加年金が加算されます。付加年金額(年額)は「200円×付加保険料を納めた月数」で計算し、2年以上受け取ると、支払った付加保険料以上の年金が受け取れます。
  - \*付加保険料の納付は申し出月からの開始となりますので、20歳到達月(20歳の誕生日の前日が含まれる月)からの納付を希望される場合は、お早めにお申し出ください。

### 学生納付特例制度

■前年所得が基準以下の学生を対象とした、国民年金保険料の納付が猶予される制度です。

### 対象になる方

大学 (大学院)、短大、高等学校、高等専門学校、専修学校、各種学校<sup>※</sup>に在籍する学生等で、ご本人の前年所得が基準以下の方です。

※学校教育法で規定されている修業年限が1年以上の課程に在学している方

保険料を納められないときは、未納のまま放置せず必ず学生納付特例を申請しましょう。

### 免除•納付猶予制度

収入の減少や失業等により、国民年金保険料を納められない場合があります。

しかし、保険料を未納のままにしておくと、将来の年金(老齢年金)や、「障害基礎年金」や「遺族 基礎年金」を受け取ることができない場合があります。

そのような状況を防ぐため、保険料を「<mark>免除</mark>」または「**猶予**」する制度があります。